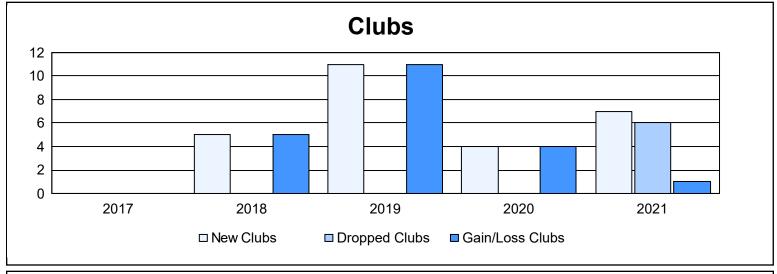

District 301A4 As of June 2021 Cumulative

| Year      | New<br>Clubs | Dropped<br>Clubs | Gain/<br>Loss<br>Clubs | New<br>Members | Charter<br>Members | Reinstate<br>Members | Transfer<br>Members | Total<br>Member<br>Added | Total<br>Members<br>Dropped | Gain/<br>Loss<br>Members |
|-----------|--------------|------------------|------------------------|----------------|--------------------|----------------------|---------------------|--------------------------|-----------------------------|--------------------------|
| 2016-2017 | 0            | 0                | 0                      | 279            | 4                  | 3                    | 0                   | 286                      | 140                         | 146                      |
| 2017-2018 | 5            | 0                | 5                      | 131            | 145                | 18                   | 0                   | 294                      | 200                         | 94                       |
| 2018-2019 | 11           | 0                | 11                     | 65             | 283                | 4                    | 0                   | 352                      | 62                          | 290                      |
| 2019-2020 | 4            | 0                | 4                      | 165            | 87                 | 3                    | 1                   | 256                      | 159                         | 97                       |
| 2020-2021 | 7            | 6                | 1                      | 24             | 214                | 1                    | 0                   | 239                      | 196                         | 43                       |
| Average   | 5            | 1                | 4                      | 133            | 147                | 6                    | 0                   | 285                      | 151                         | 134                      |